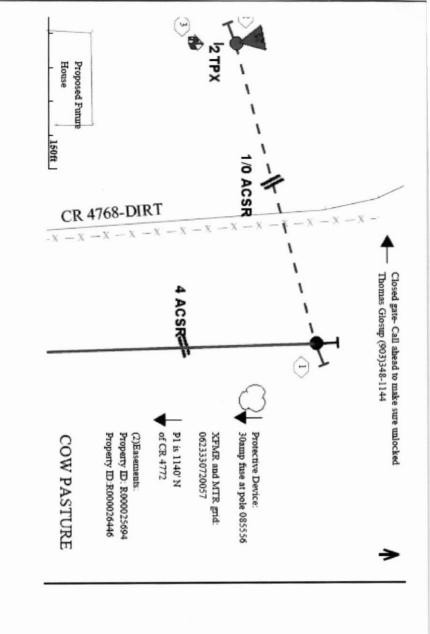

## Greetings:

Farmers Electric Cooperative, Inc. is requesting permission to construct electrical power distribution facilities which will cross County Road <u>4768</u> which is located 1140' FT N OF CR 4772 in Hopkins County, Texas.

Site location map and construction sketches are enclosed. The construction sketch details the proposed work. All road crossings will have a minimum vertical clearance of 22 feet.

If you have any questions, please contact me at any time.