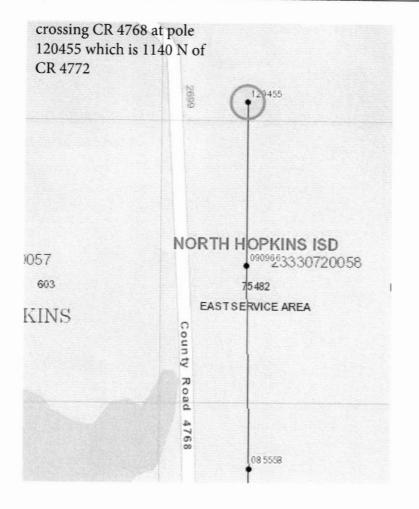

## Greetings:

Farmers Electric Cooperative, Inc. is requesting permission to construct electrical power distribution facilities which will cross County Road <u>4768</u> which is located 1140' FT N OF CR 4772 in Hopkins County, Texas.

Site location map and construction sketches are enclosed. The construction sketch details the proposed work. All road crossings will have a minimum vertical clearance of 22 feet.

If you have any questions, please contact me at any time.